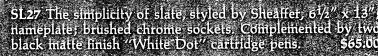

SP23 The pewter look in engraved metal plate enhances velvety slate, 3% 1° x 9% 1° brushed uhrome sockets. Two matte finish black "White Dot" ballpoints \$35.00

Monodhromettic pewier-like metall and slate, in desk sets of unique design, infinite variety. Choose from six patterns Single sets. 3211 through SPLs Double sets \$721 through \$125.